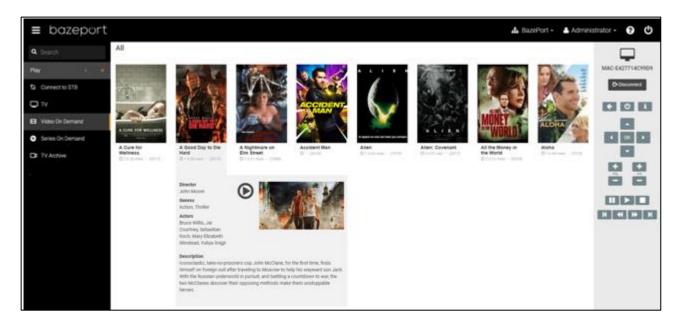

### PLAY MOVIE

To play a movie from the **Video on Demand** library on the connected set-top box, start by clicking the movie poster to display the movie information. From here you can start the movie by clicking the play button. Movie information is presented below the movie poster.