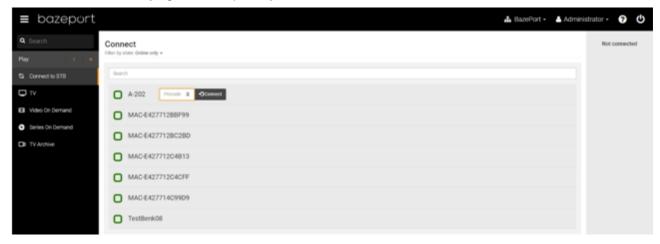

# LOG ON TO THE STB

1. Click the row identifying the set-top box you want to connect to.

2. The set-top box's pin code will appear on the set-top box connected TV screen in the bottom right corner.

| Pin code<br>2314 |           |
|------------------|-----------|
| 2314             |           |
|                  | bazeport. |

3. For administrators it is possible to log on to any set-top box using the master pin code.

The master pin code is set in the regional settings in the **Configure** part of the **BazePort Management Studio**.

- 4. Enter the pin code in the input field and click the **Connect** button (or press enter).
- 5. You are now connected!

The remote control buttons for the connected set-top box will appear on the right side on your browser.

- The STB row will be highlighted and contains a Disconnect button.
- The identification for the connected set-top box will show in the top of the **Sidebar** and a **Disconnect** button is available from the sidebar too.
- The set-top box's TV screen should now display Remote connected in the bottom right corner.