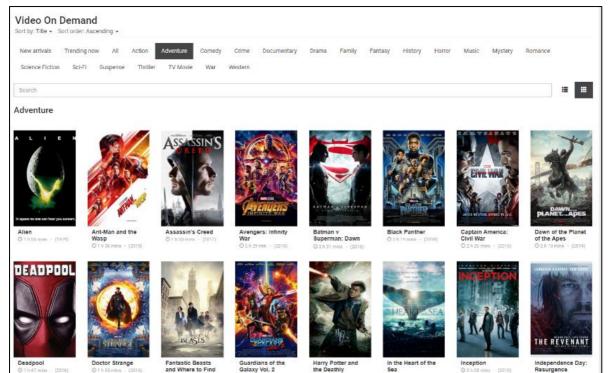

# **VIDEO ON DEMAND**

On the Video On Demand page you can browse and start playing movies on the connected set-top box.

### **CHOOSE CATEGORY**

You can show movies from a certain category by clicking one of the category links at the top of the page. If a category is selected, the text search result will only display movies from that category.

### SORT

| New arrivals Action Descending | t |
|--------------------------------|---|

You can sort the movies in your search result by Title, Recently added, or Year.

You can choose between sorting order Ascending and Descending.

### **GRID AND LIST VIEW**

The **Video on Demand** has two types of views; **grid view** and **list view**. The grid view, which is the default view, presents each movie by its movie poster, while the list view provides a top down list for each movie. The functions available in list view is similar to the grid view (which is line this **Video on Demand** chapter).