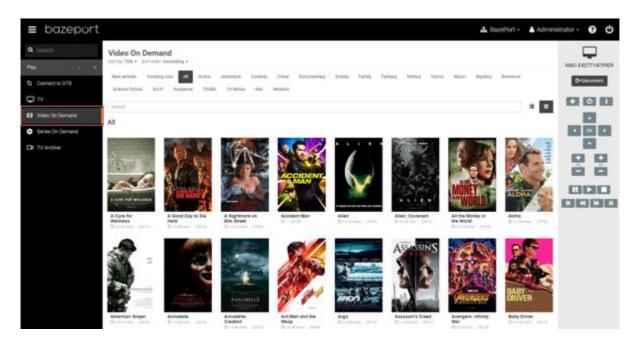

# **VIDEO ON DEMAND**

On the Video On Demand page you can browse and start playing movies on the connected set-top box.

### PLAY MOVIE

To play a movie from the **Video on Demand** library on the connected set-top box, start by clicking the movie poster to display the movie information. From here you can start the movie by clicking the play button. Movie information is presented below the movie poster.