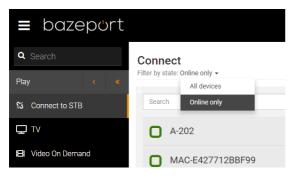

### FILTER/SEARCH FOR A STB

In order to connect to a set-top box you need to know the unique identification of the set-top box. The identification of the set-top boxes are usually named according to room/floor/building numbering.

Use the filtering and search functionalities in the **Connect** page to find the set-top box you want to connect.

The default set-top box list presented on the **Connect** page will show you the currently available (online) units. This list

can be filtered with the search input field to show All devices.

Please note that the set-top box must be online for the user to be able to connect to it.