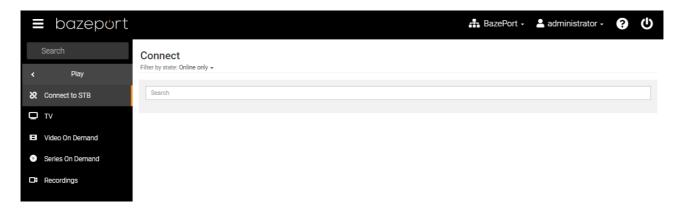

# **CONNECT TO STB**

**Connect** panel is available from the main menu choosing **Play**, then **Connect to STB**.

The purpose of the **Play** functionality is to remotely control and play different content on a selected BazePort unit. To take control over a BazePort unit (set-top box), you need to connect it first; hence, you also need to know the identity of the set-top box.

### **OVERVIEW OF THE CONNECT PANEL**

| ≡ bazeport                       | (8)                                         | 🛦 BazePort + 🔺 Administrator + 🛭 🚺 🔿 |
|----------------------------------|---------------------------------------------|--------------------------------------|
| A Search                         | Connect<br>Titler by state: Celline and - 3 | Ø 🖵 Ø                                |
| Connect to ST8 TV                | Search Classerwert                          | Nrk 🕽 (d)                            |
| Vides On Demend Series On Demend | MAC-000C291647BC                            |                                      |
| CR Recordings                    | MAC-E42771288F99                            |                                      |
|                                  | MAC-E427712BC2BD                            |                                      |
|                                  | MAC-E427712C4CFF                            |                                      |
|                                  | MAC 642771409909                            |                                      |
|                                  | C TestBenk08                                |                                      |

The application is divided into several areas and these are explained below:

- 1. Navigation Menu Please see sub chapter for explanation.
- 2. List of STBs Results from the filtering in the Filter menu (3). Possibility to Search in the list to narrow the result.
- 3. Filter menu Clicking this will display choices for filtering large collections displayed in the content area.
- 4. Sidebar Contains information about the connected set-top box and a remote control (6)
- 5. Show/Hide sidebar Clicking this toggle the sidebar below (4)
- 6. Connected STB Showing the active set-top box that the Remote control (7) will respond to
- **7. Remote control** Used for controlling the connected set-top box, and central for all Play functionality. Use of the remote control is explained in the next main chapters.
- 8. Header Menu Please see sub chapter for explanation.