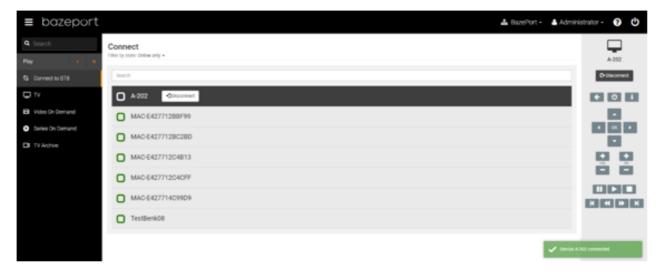

### **OVERVIEW OF THE CONNECT PANEL**

| ≡ bazeport                       | (8)                                         | 🛦 BazePort + 🔺 Administrator + 🛭 🚺 🔿 |
|----------------------------------|---------------------------------------------|--------------------------------------|
| A Search                         | Connect<br>Titler by state: Celline and - 3 | Ø 🖵 Ø                                |
| Connect to ST8 TV                | Search Classerwert                          | Nrk 🕽 (d)                            |
| Vides On Demend Series On Demend | MAC-000C291647BC                            |                                      |
| CR Recordings                    | MAC-E42771288F99                            |                                      |
|                                  | MAC-E427712BC2BD                            |                                      |
|                                  | MAC-E427712C4CFF                            |                                      |
|                                  | MAC 642771409909                            |                                      |
|                                  | C TestBenk08                                |                                      |

The application is divided into several areas and these are explained below:

- 1. Navigation Menu Please see sub chapter for explanation.
- 2. List of STBs Results from the filtering in the Filter menu (3). Possibility to Search in the list to narrow the result.
- 3. Filter menu Clicking this will display choices for filtering large collections displayed in the content area.
- 4. Sidebar Contains information about the connected set-top box and a remote control (6)
- 5. Show/Hide sidebar Clicking this toggle the sidebar below (4)
- 6. Connected STB Showing the active set-top box that the Remote control (7) will respond to
- **7. Remote control** Used for controlling the connected set-top box, and central for all Play functionality. Use of the remote control is explained in the next main chapters.
- 8. Header Menu Please see sub chapter for explanation.