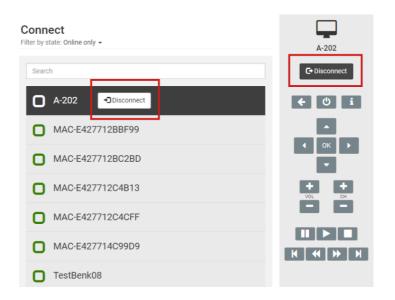

- 4. Enter the pin code in the input field and click the **Connect** button (or press enter).
- 5. You are now connected!

The remote control buttons for the connected set-top box will appear on the right side on your browser.

- The STB row will be highlighted and contains a Disconnect button.
- The identification for the connected set-top box will show in the top of the **Sidebar** and a **Disconnect** button is available from the sidebar too.
- The set-top box's TV screen should now display Remote connected in the bottom right corner.

### **DISCONNECT FROM THE STB**

You can disconnect from the BazePort unit by either clicking the **Disconnect** button at the right side on any page in the remote control section, or by clicking the **Disconnect** button on the unit row on the **Connect** page.