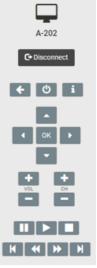

The application is divided into several areas and these are explained below:

- 1. Navigation Menu Please see sub chapter for explanation.
- 2. List of STBs Results from the filtering in the Filter menu (3). Possibility to Search in the list to narrow the result.
- 3. Filter menu Clicking this will display choices for filtering large collections displayed in the content area.
- 4. Sidebar Contains information about the connected set-top box and a remote control (6)
- 5. Show/Hide sidebar Clicking this toggle the sidebar below (4)
- 6. Connected STB Showing the active set-top box that the Remote control (7) will respond to
- **7. Remote control** Used for controlling the connected set-top box, and central for all Play functionality. Use of the remote control is explained in the next main chapters.
- 8. Header Menu Please see sub chapter for explanation.

- 4. Enter the pin code in the input field and click the **Connect** button (or press enter).
- 5. You are now connected!

The remote control buttons for the connected set-top box will appear on the right side on your browser.

- The STB row will be highlighted and contains a Disconnect button.
- The identification for the connected set-top box will show in the top of the **Sidebar** and a **Disconnect** button is available from the sidebar too.
- The set-top box's TV screen should now display Remote connected in the bottom right corner.

### **DISCONNECT FROM THE STB**

You can disconnect from the BazePort unit by either clicking the **Disconnect** button at the right side on any page in the remote control section, or by clicking the **Disconnect** button on the unit row on the **Connect** page.