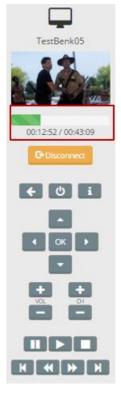

# SKIP, BACK, PAUSE, STOP THE RECORDING

When a recording is playing, you can use the remote control in the **Sidebar** to skip, go back, pause, stop, play the recording.

Please note that a progress bar will appear in the **Sidebar** on the right hand side. You can skip or go back to any point in the recording by simply clicking the progress bar.