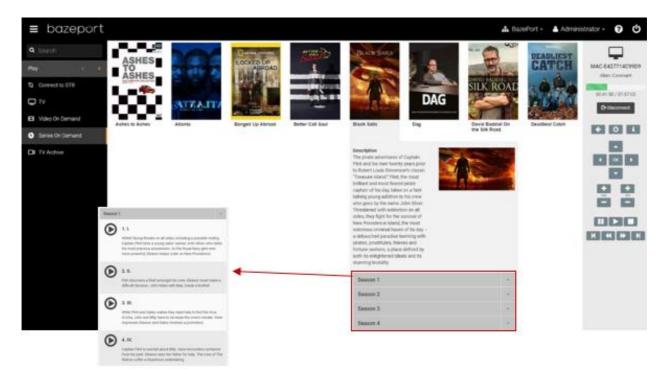

### **DISPLAY SEASONS**

When you locate the series you want, simply click the cover to display the seasons.

Click the desired season to display the episodes.

## PLAY EPISODE

Next to each episode title there is a Play button. Click the button to start viewing the episode.