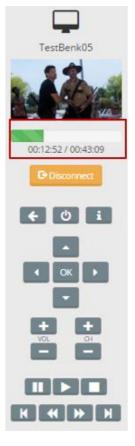

# SKIP, BACK, PAUSE, STOP THE SERIES

Please note that a progress bar will appear in the **Sidebar** on the right hand side. You can skip or go back to any point in the video by simply clicking the progress bar.

When a video is playing, you can use the remote control in the **Sidebar** to skip, go back, pause, stop, or play the episode.