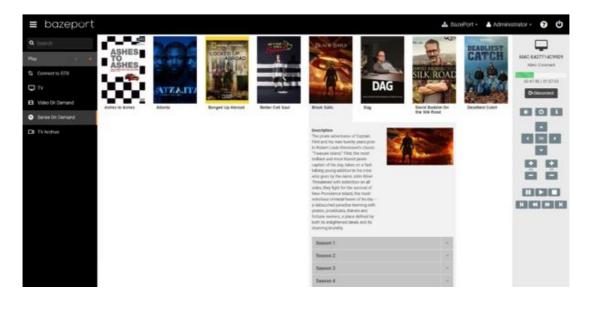

# SERIES ON DEMAND

On the **Series On Demand** page you get an overview of the available on demand TV series. From this page you can start playing an episode on your set-top box.

### **DISPLAY SEASONS**

When you locate the series you want, simply click the cover to display the seasons.

Click the desired season to display the episodes.