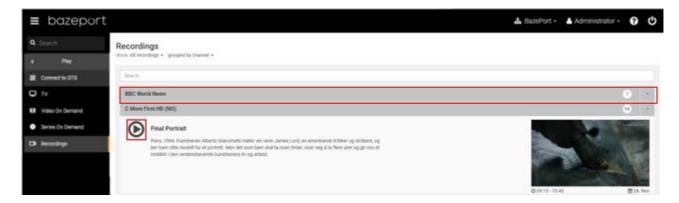

# RECORDINGS

Recordings panel lets you search for and play recorded TV programs.

Recordings are listed as groups containing programs from the same TV channel. The numbers on the right of every row indicates how many recordings each group contains.

To display the content of a group, click the row to expand it. You will then see all of the programs in the group listed, and each program will be presented with a **Play** button.

To start a program on the connected set-top box, click the **Play** button next to the program title.