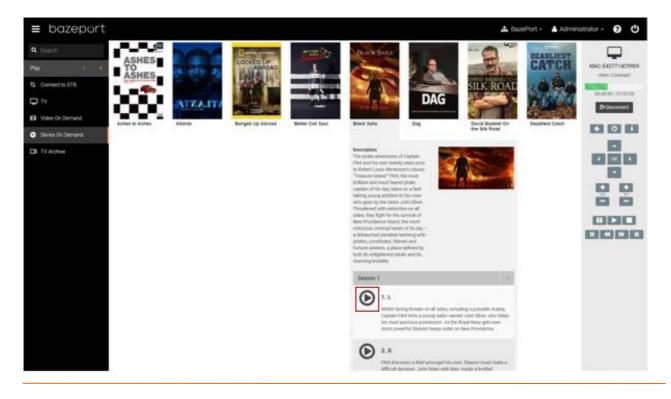

## PLAY EPISODE

Next to each episode title there is a Play button. Click the button to start viewing the episode.